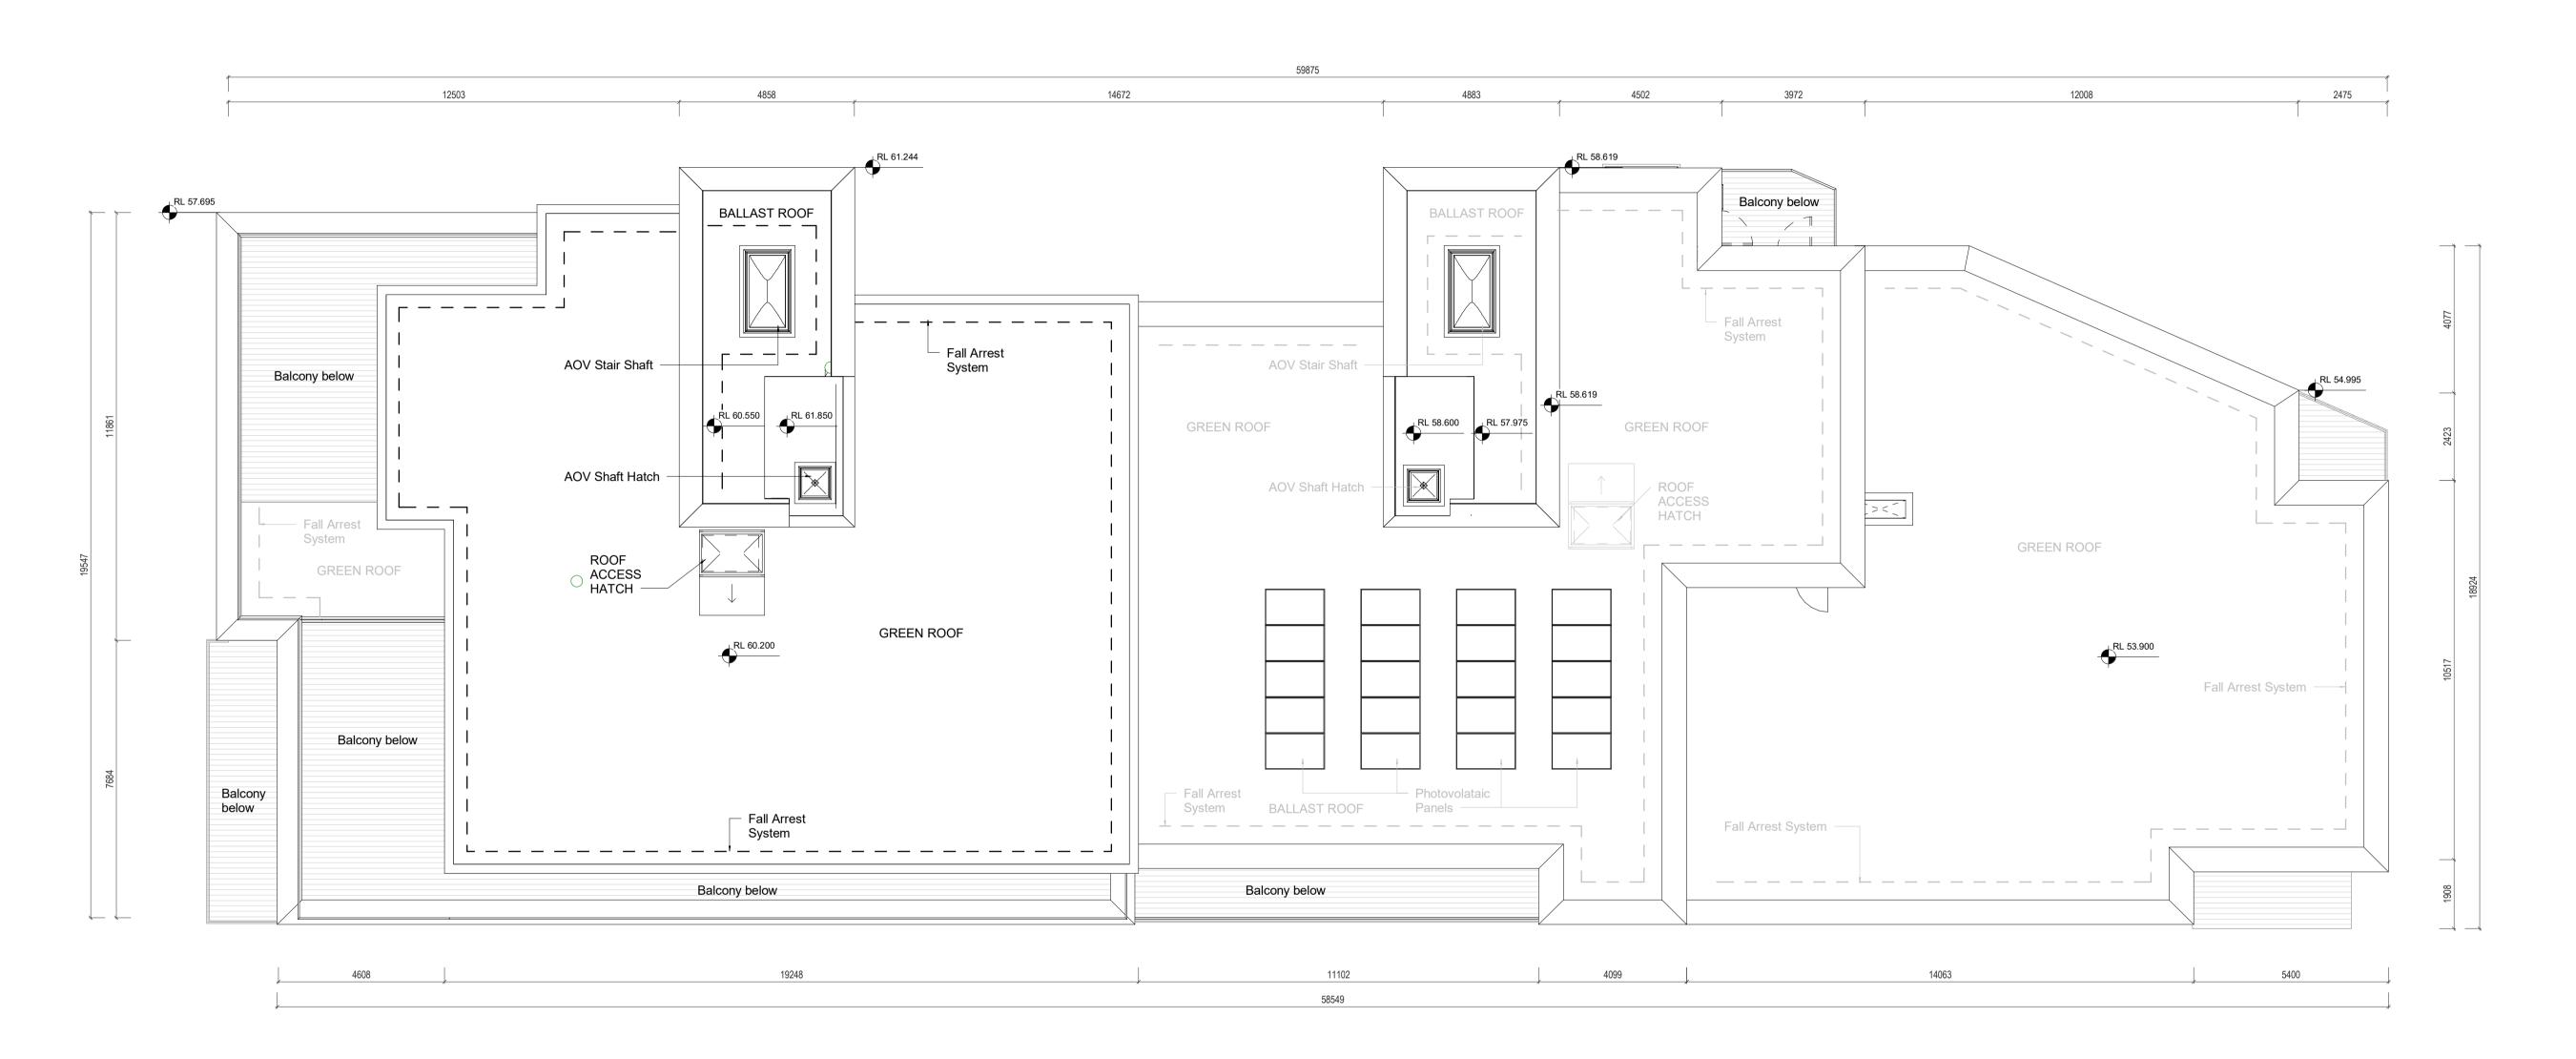

1 GA - Roof Plan 1 : 100

THE COPYRIGHT OF THIS DRAWING IS VESTED WITH C+W O'BRIEN LTD AND MUST NOT BE COPIED OR REPRODUCED WITHOUT THE CONSENT OF THE COMPANY.

FIGURED DIMENSIONS ONLY TO BE TAKEN FROM THIS DRAWING.
DO NOT SCALE.
ALL CONTRACTORS MUST VISIT THE SITE AND BE RESPONSIBLE
FOR CHECKING ALL SETTING OUT DIMENSIONS AND NOTIFYING THE ARCHITECT OF ANY DISCREPANCIES PRIOR TO ANY MANUFACTURE OR CONSTRUCTION WORK.

## Room Legend

Entrance Hall / Corridor KLD Kitchen / Living / Dining Room BD1 BD2 Bedroom 1 Bedroom 2 BD3 BR Bedroom 3 Bathroom

BR/ES Bathroom / En Suite ES ST POS En Suite Store Private Open Space

ER MR MSV Electrical Riser Mechanical Riser Mechanical Smoke Vent

## **PLANNING**

Eastwise Construction Swords Limited

Hartfield Place Swords Road, Whitehall, Dublin 9 D09 C7F8

Drawing Title:

BLOCK C - Roof Plan GA - 472 Units

| Drawn<br>DP | Checked WP         | Paper Size A1 | Scale<br>1:        | 100 | @A1     | Mar. 20 | 22       |
|-------------|--------------------|---------------|--------------------|-----|---------|---------|----------|
| •           | Project No. HARTPL |               | Drawing No. 032506 |     | ication |         | Revision |